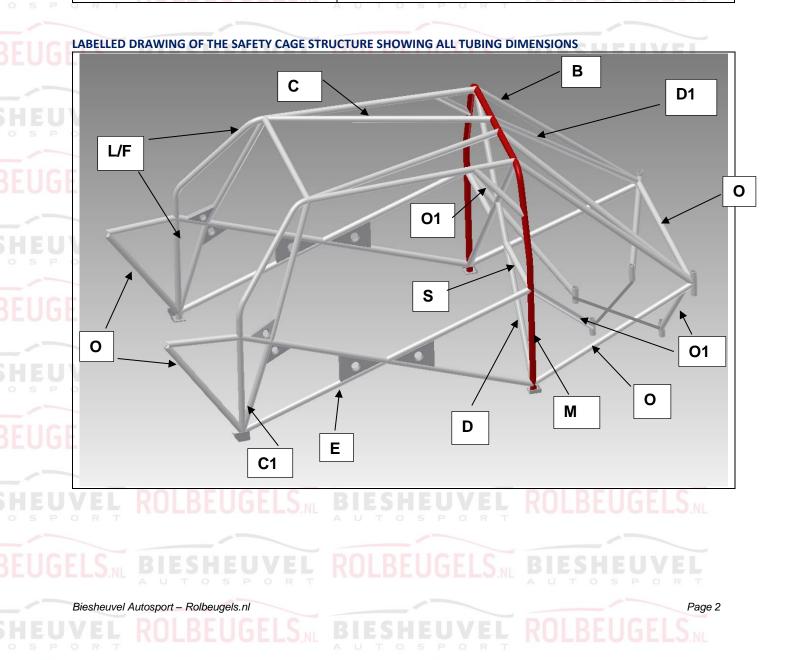

**Biesheuvel Autosport** Installation Number 30302

| All Dimensions + 0.1                | Lmm          | Show location of each type on drawing |                        |                   |                          |  |  |  |
|-------------------------------------|--------------|---------------------------------------|------------------------|-------------------|--------------------------|--|--|--|
| Tube / Member _ D                   | Label        | Grade of Steel                        | External Diameter (OD) | Wall<br>Thickness | Min. Tensile<br>Strength |  |  |  |
| Main Rollbar                        | M            | E235EN/10305-1                        | 45.0 mm                | 2.5 Mm            | 480 N/mm <sup>2</sup>    |  |  |  |
| Front/Lateral<br>Rollbar            | <u>L/F</u>   | E235EN/10305-1                        | 40.0 mm                | 2.0 Mm            | 480 N/mm <sup>2</sup>    |  |  |  |
| Backstays                           | <u>B</u>     | E235EN/10305-1                        | 40.0 mm                | 2.0 Mm            | 480 N/mm <sup>2</sup>    |  |  |  |
| Main rollbar<br>Diagonal members    | D            | E235EN/10305-1                        | 40.0 mm                | 2.0 Mm            | 480 N/mm <sup>2</sup>    |  |  |  |
| Backstay<br>Diagonal members        | <u>D1</u>    | E235EN/10305-1                        | 040.0 P mm R           | 2.0 Mm            | 480 N/mm <sup>2</sup>    |  |  |  |
| Roof<br>Reinforcements              | <u>C</u>     | E235EN/103050-1                       | 40.0 mm                | 2.0 Mm            | 480 N/mm <sup>2</sup>    |  |  |  |
| Doorbars                            | E E          | E235EN/10305-1                        | 40.0 mm                | 2.0 Mm            | 480 N/mm²                |  |  |  |
| Windscreen Pillar<br>Reinforcements | <u>C1</u>    | E235EN/10305-1                        | 40.0 mm                | 2.0 Mm            | 480 N/mm <sup>2</sup>    |  |  |  |
| Harness Bar                         | <u>S</u>     | E235EN/10305-1                        | 40.0 mm                | 2.0 Mm            | 480 N/mm <sup>2</sup>    |  |  |  |
| OPTINAL TUBES                       | 01           | DIN2391<br>25CRM                      | 30.0 mm                | 1,5 Mm            | 700 N/mm <sup>2</sup>    |  |  |  |
| OPTINAL TUBES                       | 0            | E235EN/103050-1                       | 40.0 mm                | 2.0 Mm            | 480 N/mm <sup>2</sup>    |  |  |  |
|                                     | HEU<br>s p c |                                       | SEUG <sub>mm</sub> LS  |                   | N/mm <sup>2</sup>        |  |  |  |
|                                     |              |                                       | mm                     | Mm                | N/mm <sup>2</sup>        |  |  |  |
| VEL ROLB                            | EUGE         | LSN BIES                              |                        |                   | N/mm <sup>2</sup>        |  |  |  |
| DRT                                 |              | AUT                                   | OSPOR<br>mm            | mm                | N/mm <sup>2</sup>        |  |  |  |