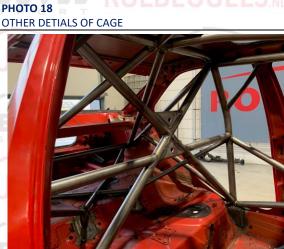

UTOSPORT

BIESHEUVE

SHOULDER HARNESS ATTACHMENT - CO DRIVER

**РНОТО 14** LOCATION OF INDENTIFICATION PLATE

SHOULDER HARNESS ATTACHMENT - DRIVER

**РНОТО 17** OTHER DETAILS OF CAGE

**PHOTO 16** 

DETAILS OF INDENTIFICATION PLATE