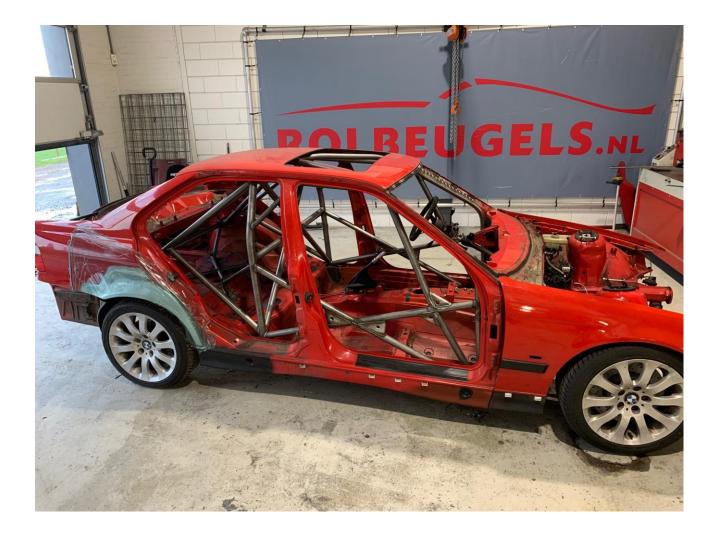

## OLBEUGELS.NL BIESHEUVEL ROLBEUGELS.N

PHOTO 1 FRONT ¾ VIEW OF CAGE

РНОТО З

VIEW FROM SIDE OF CAR

OLBE

REAR ¾ VIEW OF CAGE

PHOTO 4 MAIN ROLLBAR TO

MAIN ROLLBAR TO FLOOR ATTACHMENT